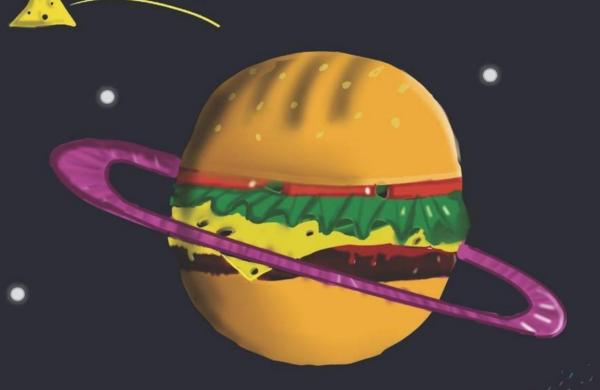

This was the **HUNGRY WAY**, and everything in it was entirely made from food! Sitting right in the heart of it was the most **mouth-watering** planet of all ...

Burger Planet was split into seven different cities. There was Pattysburg, Tomatown, Los Lettuce, Mustardale Ketchupolis, and Swissconsin. Each of these cities was STACKED on top of one another, all WEDGED firmly between the two mighty buns of the Sesame Cities. These twin cities covered the whole top and bottom of the Burger Planet.