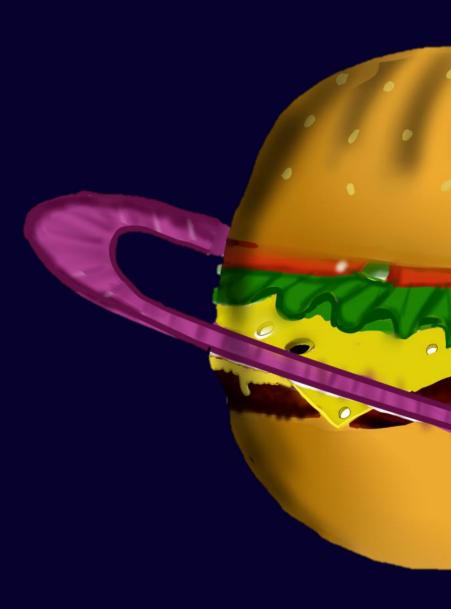

This was the **HUNGRY WAY**, and everything in it was entirely made from food! Sitting right in the heart of it was the most **mouth-watering** planet of all ...

Burger Planet was split into seven different cities. There was Pattysburg, Tomatown, Los Lettuce, Mustardale Ketchupolis, and Swissconsin. Each of these cities was STACKED on top of one another, all WEDGED firmly between the two mighty buns of the Sesame Cities. These twin cities covered the whole top and bottom of the Burger Planet.